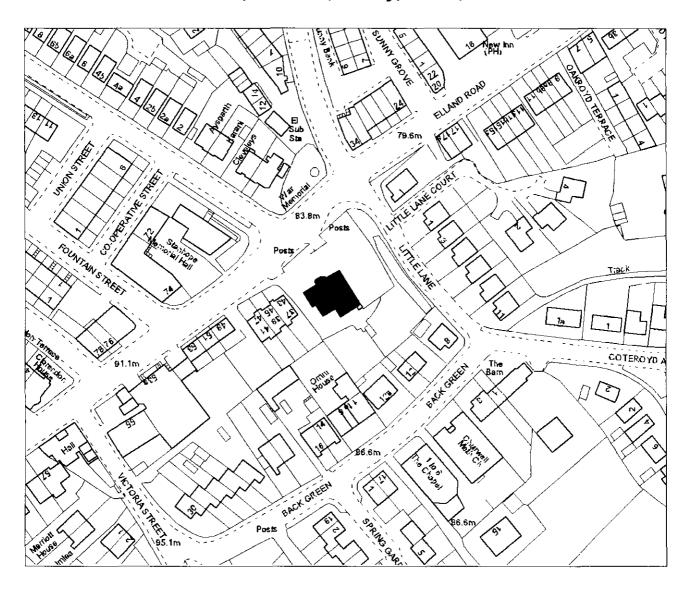

### 3.0 The Application

- 3.1 The applicant is Tesco Stores Ltd,
- 3.2 The location of the premises can be found on the map attached as Appendix A.
- 3.3 A copy of the application and operating schedule are attached as Appendix B to this report. For the assistance of members, the Operating Schedule shows:
- 3.4 Proposed licensable activities

# Elland Road, Churwell, Morley, Leeds, LS27 7TB

Km 0.02 0.04 0.06 0.08 0.12 0.14 0.16 0.18 0.2

This map is based upon the Ordnance Survey's Digital Data with the Permission of the Ordnance Survey on behalf of the Controller of Her Majesty's Stationary Office

© Unauthorised reproduction infringes Crown Copyright and may lead

to prosecution or civil proceedings

| Date:  | 07 February 2011 |
|--------|------------------|
| Scale: | 1:1300           |

Leeds City Council O.S. Licence No 100019567 © Crown Copyright all rights reserved